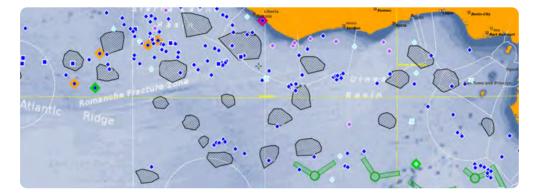

#### **HOT TUNA POINTS**

Recommendations on the best fishing locations from the Zunibal team.

### ZUNISea: Complete solution

Real-time information without additional map download costs.

- Identify the best fishing locations.
- Manage your buoys and FADs.

View history and current information on soundings, sets and catches.