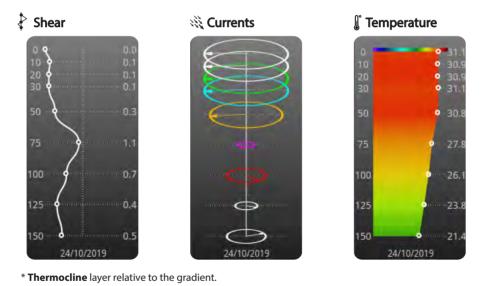

#### **OCEANOGRAPHIC DATA**

High resolution information for each depth level, including:

ALSO...

High-resolution individualizable areas.

Configurable map sets.

Information about different depths up to 150 metres (8 levels in total).

Forecasts for 24h, 48h, 72h, 96h.

Buoy drift calculation.