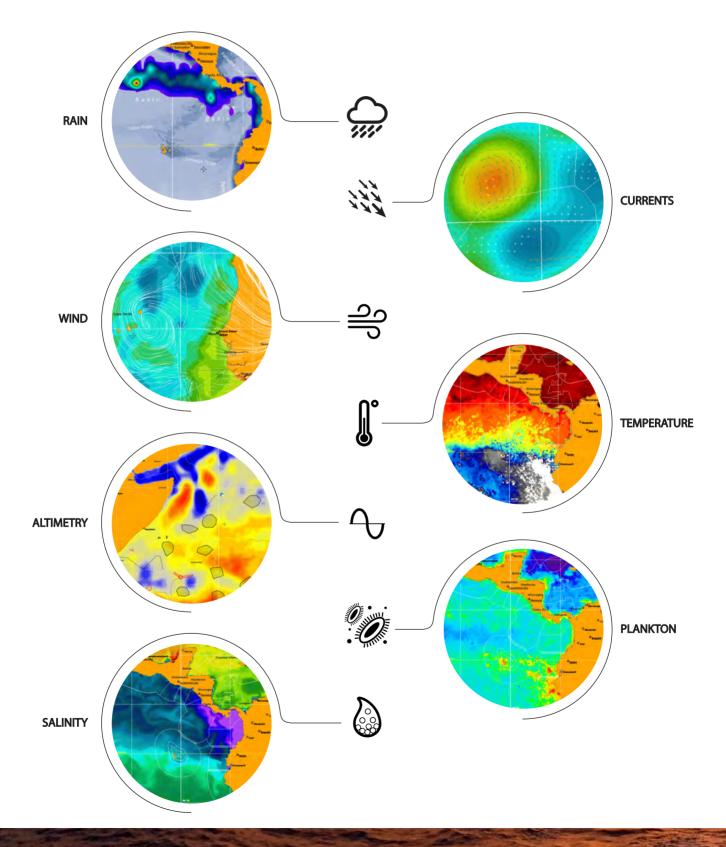

#### **OCEANOGRAPHIC DATA**

High resolution information for each depth level, including:

ALSO...

High-resolution individualizable areas.

Configurable map sets.

Information about different depths up to 150 metres (8 levels in total).

Forecasts for 24h, 48h, 72h, 96h.

Buoy drift calculation.