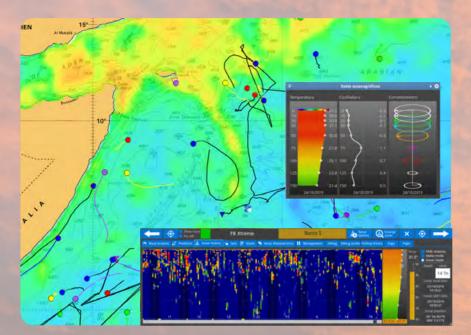

#### **OCEANOGRAPHIC DATA**

High resolution information for each depth level, including:

ALSO...

High-resolution individualizable areas.

Configurable map sets.

Information about different depths up to 150 metres (8 levels in total).

Forecasts for 24h, 48h, 72h, 96h.

Buoy drift calculation.

### ZUNISea: Complete solution

Real-time information without additional map download costs.

- Identify the best fishing locations.
- Manage your buoys and FADs.

View history and current information on soundings, sets and catches.