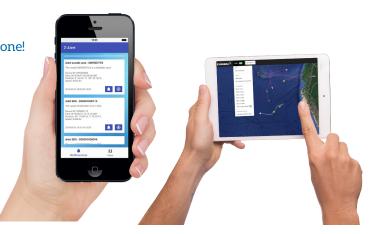

#### Normal mode

The buoy will check its position every 10 minutes and send it every 4 hours.