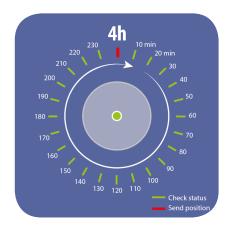

176 mm (H)

Weight 1.3 Kg

#### **POWER**

Battery Li-ion 3.65V 5.6Ah

Solar Panel Mono-crystalline silicon 5V, 1.7W

#### **ENVIRONMENTAL**

Operating Temp. Range -30°C to 85°C Storage Temp. Range **Ingress Protection** 

-40°C to 85°C IP68, waterproof, full inmersion 2.5m 24h

#### CERTIFICATIONS

Iridium Satellite Network Certification Rohs Compliant







### 6 Alerts

See alarms relating to your asset on your smartphone!

App **Z-Alert** 

E-Mail

SMS\*

- Real time information.
- Receive any type of alarm directly on your smartphone.
- Notifications of the activity of your asset.

\*Conditions apply.









## Geofencing with ZGT

Configurable geofence radius from 0,1 nautical miles.

#### Normal mode

The buoy will check its position every 10 minutes and send it every 4 hours.





### Alarm mode

Alarm mode is activated as soon as the tracker device leaves a pre-established geofence area. On activation, the tracker sends its position every 15 minutes for a total of four hours.

After the initial four-hour period, the tracker will return to sending location alerts once every four hours. However, users will be able to poll the tracker for a further 72 hours to receive immediate and on-demand location data.





### Device icon legend