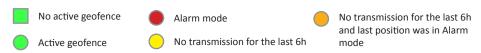

- Real time information.
- Receive any type of alarm directly on your smartphone.
- Notifications of the activity of your asset.

\*Conditions apply.









## Geofencing with ZGT

Configurable geofence radius from 0,1 nautical miles.

#### Normal mode

The buoy will check its position every 10 minutes and send it every 4 hours.





### Alarm mode

Alarm mode is activated as soon as the tracker device leaves a pre-established geofence area. On activation, the tracker sends its position every 15 minutes for a total of four hours.

After the initial four-hour period, the tracker will return to sending location alerts once every four hours. However, users will be able to poll the tracker for a further 72 hours to receive immediate and on-demand location data.





### Device icon legend