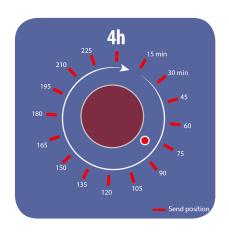

### Alarm mode

Alarm mode is activated as soon as the tracker device leaves a pre-established geofence area. On activation, the tracker sends its position every 15 minutes for a total of four hours.

After the initial four-hour period, the tracker will return to sending location alerts once every four hours. However, users will be able to poll the tracker for a further 72 hours to receive immediate and on-demand location data.