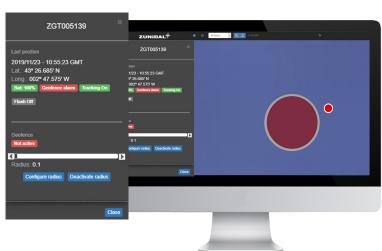

### 4 Easy and intuitive web interface

- Data wherever you want, whenever you want: PC, smartphone and tablet.
- History of position and traces.
- Download data in CSV.

## Geofencing with ZGT

Configurable geofence radius from 0,1 nautical miles.