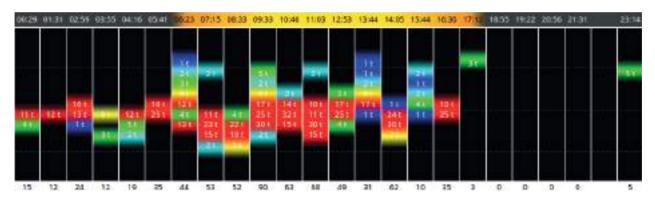

# High definition professional sounder:

- **4,320 soundings** per day, every 20 seconds.
- Detection range adapted to the target species.
- Low Q Transducer with Airmar guarantee.

 Scale enlarged to 120 meters.

- Focused information
   in hours of higher fishing activity.
- New Fortuna mode:
   100 soundings in 5 transmissions,
   1 per minute.