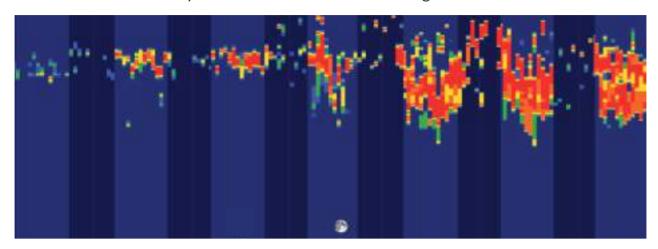

- Focused information
   in hours of higher fishing activity.
- New Fortuna mode:
   100 soundings in 5 transmissions,
   1 per minute.